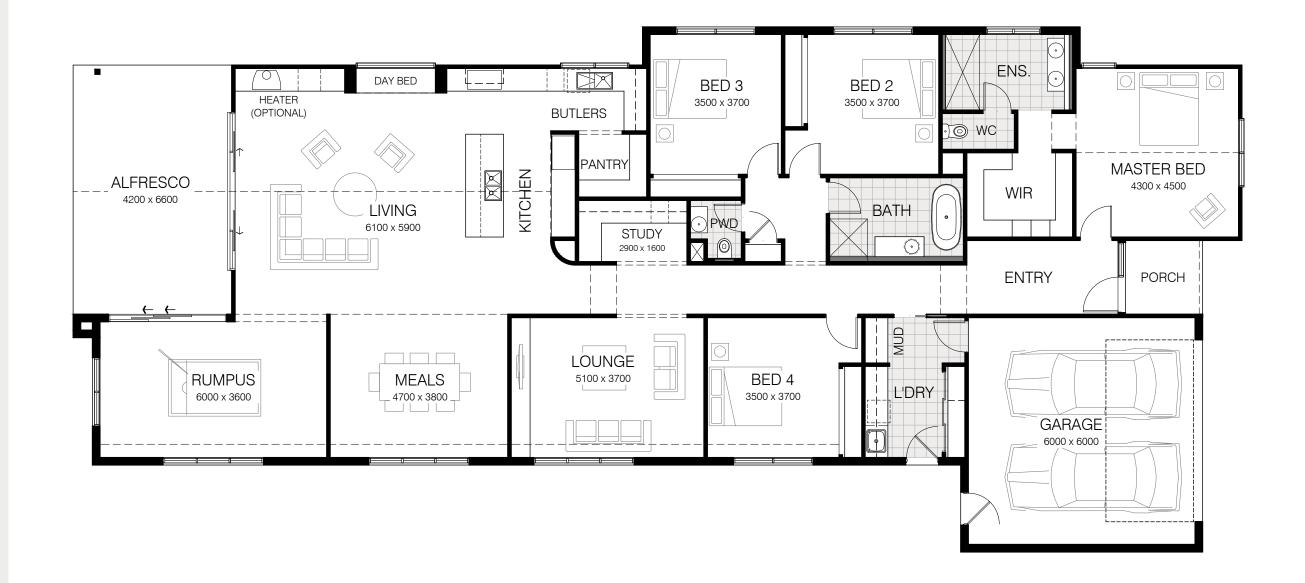

## **THE AUDREY 296**

|                                            | m²     | sq    |
|--------------------------------------------|--------|-------|
| Living Area:                               | 274.99 | 29.60 |
| Porch Area:                                | 3.97   | 0.42  |
| Alfresco Area:                             | 27.64  | 2.97  |
| Garage Area:                               | 39.08  | 4.20  |
| Total Area:                                | 345.68 | 37.20 |
|                                            |        |       |
|                                            | m      |       |
| Total house length                         | 30.93  |       |
| Total house width                          | 13.89  |       |
| Minimum lot width                          | 15.30  |       |
| Designs can be modified to suit your block |        |       |